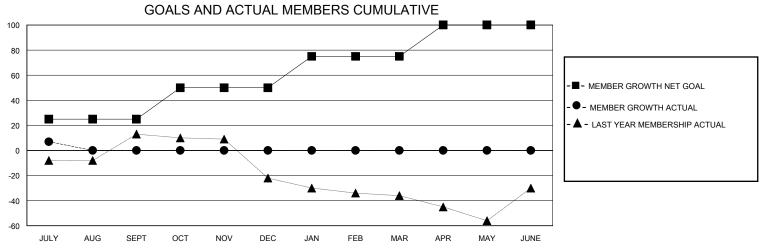

## District 412 B

Results as of: 7/31/2024

| GMT:                  |               | GMT CA    |               |                       |                       |                         |                                                    |  |
|-----------------------|---------------|-----------|---------------|-----------------------|-----------------------|-------------------------|----------------------------------------------------|--|
|                       | Club          | os        |               | Members               |                       |                         |                                                    |  |
| RESULTS FOR 2024-2025 |               |           |               | RESULTS FOR 2024-2025 |                       |                         |                                                    |  |
| QUARTER               | NEW CLUB GOAL | NEW CLUBS | DROPPED CLUBS | QUARTER MEMB          | ER GROWTH NET<br>GOAL | MEMBER GROWTH<br>ACTUAL | DROPPED<br>MEMBERS ACTUAL<br>(including transfers) |  |
| JULY/AUG/SEPT         | 2             | 0         | 0             | JULY/AUG/SEPT         | 25                    | 7                       | 0                                                  |  |
| OCT/NOV/DEC           | 0             | 0         | 0             | OCT/NOV/DEC           | 25                    | 0                       | 0                                                  |  |
| JAN/FEB/MAR           | 2             | 0         | 0             | JAN/FEB/MAR           | 25                    | 0                       | 0                                                  |  |
| APR/MAY/JUNE          | 1             | 0         | 0             | APR/MAY/JUNE          | 25                    | 0                       | 0                                                  |  |